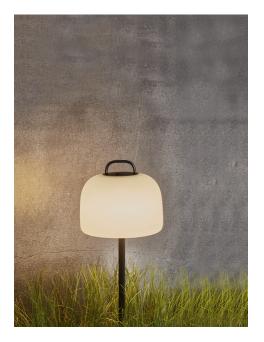

## Kettle spike

Height (cm): 51.6 Width (cm): 5.8 5.8 Tube diameter (cm): 1.8

## Kettle spike

Item number: 2018028003 Black EAN: 5701581496187

Packaging unit 3 Material: Metal/Aluminium , Light source Area: Outdoor

The possibilities are endless with the Kettle series, as you can determine the type of lamp you want with the replaceable accessories. Design and functionality are carefully thought through, so the series beautifully illuminates your everyday life - both inside and outside. Kettle is not only decorative, it also provides a good light, and simultaneously the brightness of the light can be adjusted in three levels. The built-in battery has a durability up to five hours at full power and even longer if the light is turned down to a cozy lighting. The battery is easily charged via the included USB cable.