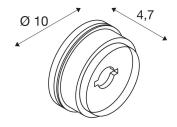

## **TECHNICAL DATA**

| Item no.:        | 1004969    |
|------------------|------------|
| Height           | 4.7 cm     |
| Diameter         | 10.0 cm    |
| Net weight       | 0.18 kg    |
| Gross weight     | 0.193 kg   |
| Assembly         | Surface    |
| Assembly details | Wall       |
| Color            | anthracite |