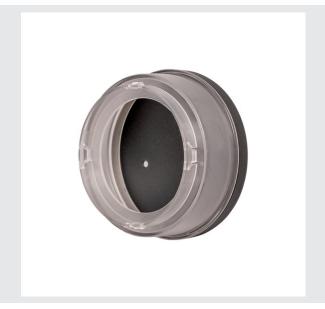

## Wall bracket without lightbulb round anthracite

For wall installation of MANA felt screens, the base is also available without LED module. MANA screens can thus be installed as a cloud in offices or living rooms with or without lighting on the wall. The shade and base can be connected using a simple click system. Please note that the MANA BASIS must be combined with the matching MANA shade (1004660, 100466, 1004662, 1004663).