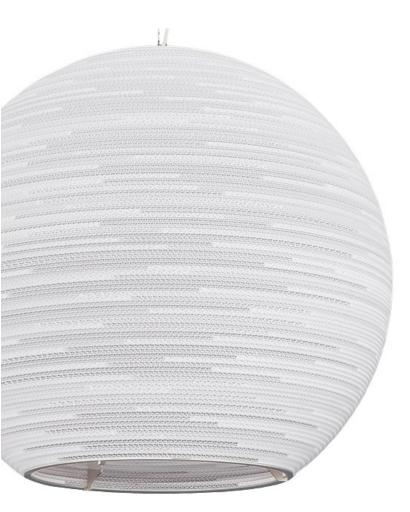

recycled cardboard

responsibly made in holland

proudly designed in seattle | usa

responsible handmade quality

nontoxic fire retardant treated

contains tempered glass

aray navydar agatad ataal fram

compressed air recommended cleaning

use in dry location only

designed to recycle