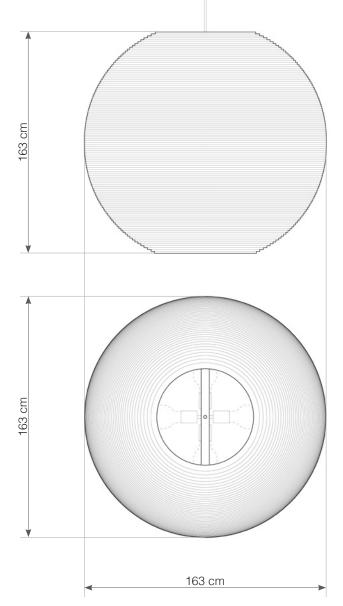

## **Arcturus**

9x 100W maximum incandescent E27 socket | 230V 50Hz | Class I

For use with dimmable incandescnet bulbs. Also compatible with CFL bulbs or dimmable LED bulbs of equivalent wattage.

Mounting Installation: Suspended