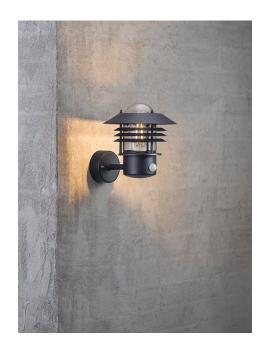

## nordlux®

Height (cm): 23 Projection (cm): 26 Shade diameter (cm): 22 Wall box (cm): Ø 9.5

## **Vejers Sensor**

Item number: 25101003 Black EAN: 5701581176072

Packaging unit 3

Material: Galvanized steel/Glass IP54, Class 1 (Earth contact), 230V E27, Max. 60W, Light source not included Parallel connection possible

Area: Outdoor Energy class A++ - D

Sensor: Integrated Sensor settings: No Sensor range: 0.2-8M Sensor type: PIR Sensor angle: 100°

A classic light fixture from Nordlux, suitable for mounting in the driveway, at the entrance, on the terrace, or on the patio. This model is designed with an upward facing lampshade. The built-in sensor ensures that the light turns on automatically when it detects motion nearby. At the same time, it ensures that the light is not turned on unnecessarily.