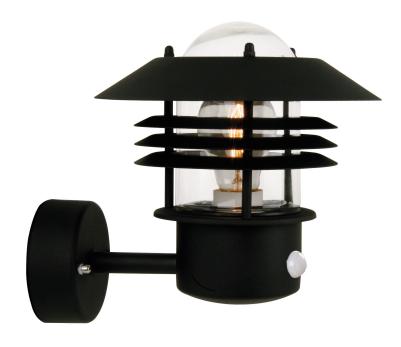

## nordlux®

Height (cm): 23 Projection (cm): 26 Shade diameter (cm): 22 Wall box (cm): Ø 9.5

## **Vejers Sensor**

Item number: 25101003 Black EAN: 5701581176072

Packaging unit 3

Material: Galvanized steel/Glass IP54, Class 1 (Earth contact), 230V E27, Max. 60W, Light source not included Parallel connection possible

Area: Outdoor Energy class A++ - D

Sensor: Integrated Sensor settings: No Sensor range: 0.2-8M Sensor type: PIR Sensor angle: 100°

A classic light fixture from Nordlux, suitable for mounting in the driveway, at the entrance, on the terrace, or on the patio. This model is designed with an upward facing lampshade. The built-in sensor ensures that the light turns on automatically when it detects motion nearby. At the same time, it ensures that the light is not turned on unnecessarily.