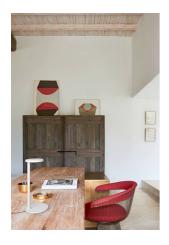

## **Oblique**

by Vincent Van Duysen , 2020

Professional table lamp with patented asymmetric optics. The special patented lens exceeds regular lighting standards for application in work and study environments, producing lighting values on the work surface greater than 1000 lux with high glare protection and minimum flickering. External power supply included with 1500-mm cable. USB-C connection integrated into the base of the device to recharge compatible devices. An ON/OFF-dimmer switch is integrated into the base and features a timer.