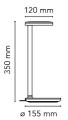

MountingTableEnvironmentIndoorWeight0,75 Kg

Light sources available

1 x TOP LED x 8W 750lm 2700K [i] CRI 90

Emergency Without Switching yes

DimmerincludedVoltage24VPower8WBatteryNo

Supply included Yes

Cord Length 1500 mm mm