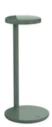

## **Oblique**

by Vincent Van Duysen , 2020

Professional table lamp with patented asymmetric optics. The special patented lens exceeds regular lighting standards for application in work and study environments, producing lighting values on the work surface greater than 1000 lux with high glare protection and minimum flickering. External power supply included with 1500-mm cable. USB-C connection integrated into the base of the device to recharge compatible devices. An ON/OFF-dimmer switch is integrated into the base and features a timer.

Materials Die-cast aluminum, Methacrylate

Colors 09.8300.DR - Anthracite

09.8300.DW - Brown
09.8300.DX - Rust
09.8300.DV - Sage
09.8300.DY - White

99.8300.AH - Grey