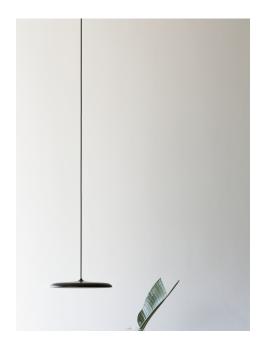

## Lightsource info (pr. lightsource)

Lumen: 1600 Lumen/Watt: 80 Lifetime: 20000 On/Off: 8000

Colour temperature: 2700K

RA: 80

Beam angle: 120° Dimmable: Yes

Energy class A - A++

Transformer/driver placement: I lampen With its contemporary design and simple shape, the award-winning Artist is a beautiful candidate for a future classic. The build-in LED panel is covered with a opalized shade, which soften and defuse the light. As the name suggests, the design is inspired from the world of music – by a drum kit cymbal. Design by Bønnelycke mdd