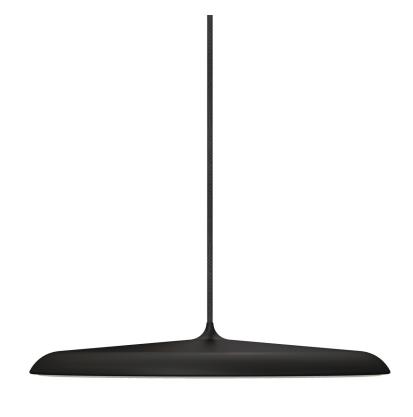

## Lightsource info (pr. lightsource)

Lumen: 1600 Lumen/Watt: 80 Lifetime: 20000 On/Off: 8000

Colour temperature: 2700K

RA: 80

Beam angle: 120° Dimmable: Yes

Energy class A - A++

Transformer/driver placement: I lampen With its contemporary design and simple shape, the award-winning Artist is a beautiful candidate for a future classic. The build-in LED panel is covered with a opalized shade, which soften and defuse the light. As the name suggests, the design is inspired from the world of music – by a drum kit cymbal. Design by Bønnelycke mdd