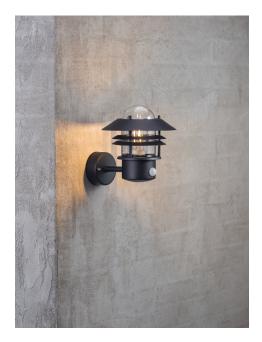

## nordlux®

Height (cm): 23 Projection (cm): 25 Shade diameter (cm): 22 Wall box (cm): Ø 9,7

## **Blokhus Sensor**

Item number: 25031003 Black EAN: 5701581219274

Packaging unit 3 Material: Galvanized steel/Glass IP54, Class 1 (Earth contact), 230V E27, Max. 60W, Light source not included Parallel connection possible

Area: Outdoor Energy class A++ - D

Sensor: Integrated Sensor settings: No Sensor range: 0.2-8M Sensor type: PIR Sensor angle: 100°

A classic light fixture from Nordlux, suitable for mounting in the driveway, at the entrance, on the terrace, or on the patio. This model is designed with an upward facing lampshade. The built-in sensor ensures that the light turns on automatically when it detects motion nearby. At the same time, it ensures that the light is not turned on unnecessarily.