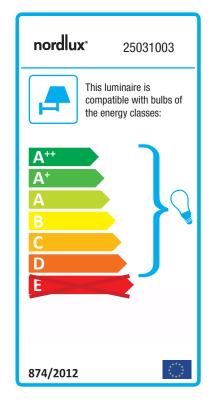

## **Blokhus Sensor**

Item number: 25031003 Black EAN: 5701581219274

Packaging unit 3 Material: Galvanized steel/Glass IP54, Class 1 (Earth contact), 230V E27, Max. 60W, Light source not included Parallel connection possible

Area: Outdoor Energy class A++ - D

Sensor: Integrated Sensor settings: No Sensor range: 0.2-8M Sensor type: PIR Sensor angle: 100°

A classic light fixture from Nordlux, suitable for mounting in the driveway, at the entrance, on the terrace, or on the patio. This model is designed with an upward facing lampshade. The built-in sensor ensures that the light turns on automatically when it detects motion nearby. At the same time, it ensures that the light is not turned on unnecessarily.