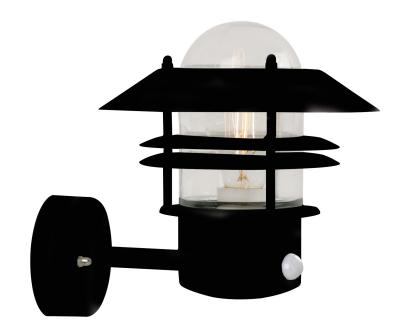

## nordlux®

Height (cm): 23 Projection (cm): 25 Shade diameter (cm): 22 Wall box (cm): Ø 9,7

## **Blokhus Sensor**

Item number: 25031003 Black EAN: 5701581219274

Packaging unit 3 Material: Galvanized steel/Glass IP54, Class 1 (Earth contact), 230V E27, Max. 60W, Light source not included Parallel connection possible

Area: Outdoor Energy class A++ - D

Sensor: Integrated Sensor settings: No Sensor range: 0.2-8M Sensor type: PIR Sensor angle: 100°

A classic light fixture from Nordlux, suitable for mounting in the driveway, at the entrance, on the terrace, or on the patio. This model is designed with an upward facing lampshade. The built-in sensor ensures that the light turns on automatically when it detects motion nearby. At the same time, it ensures that the light is not turned on unnecessarily.